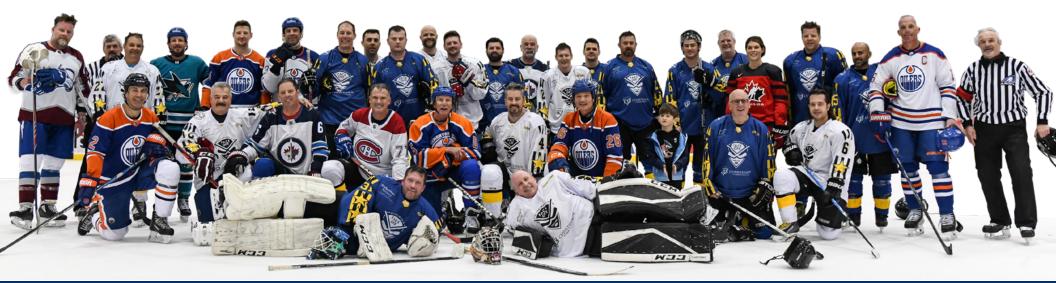

The Alzheimer's Face Off Pro-Am Hockey Tournament presented by Christenson Communities Ltd. is a fun-filled weekend that pairs hockey enthusiasts with some of their favorite NHL Alumni. Funds raised by the tournament provide *Help for Today* through the Society's free education programs and support services for those living with dementia along with their family members and care partners; and, *Hope for Tomorrow* through innovative research initiatives happening right here in Alberta (UofA, UofC, UofL).

**April 26th & 27th** The Tournament – Participants play alongside high-profile NHL Alumni in a friendly hockey tournament.

Alzheimer Society