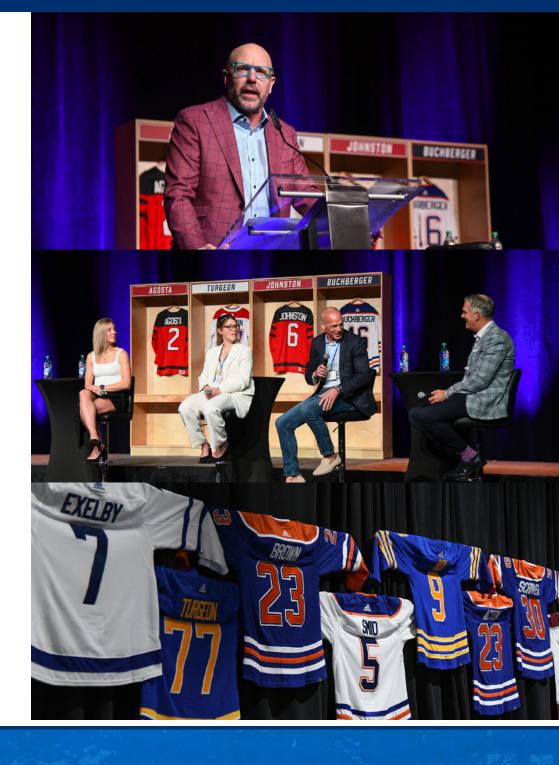

## THE EVENT

**April 25th Champions Luncheon** – The weekend kicks off with an unforgettable luncheon where former NHL players are honored and profiled.

**April 25th Draft Night** – The highlight of the weekend for many, this high-energy event replicates the NHL Draft as teams draft their favorite player to join their team for the weekend.

**April 26th & 27th** The Tournament – Participants play alongside high-profile NHL Alumni in a friendly hockey tournament.

Alzheimer Society