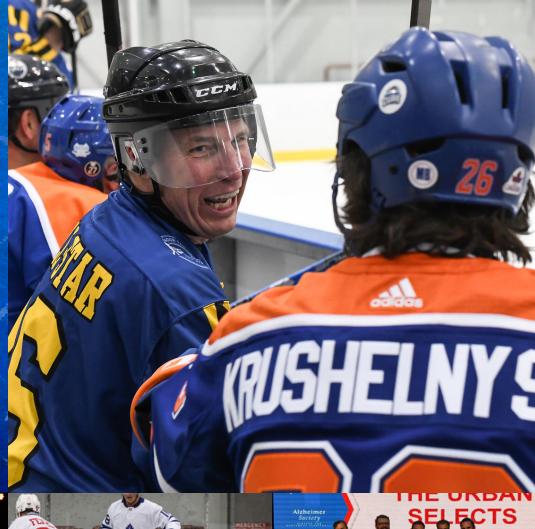

## THE EVENT

**April 25th Champions Luncheon** – The weekend kicks off with an unforgettable luncheon where former NHL players are honored and profiled.

**April 25th Draft Night** – The highlight of the weekend for many, this high-energy event replicates the NHL Draft as teams draft their favorite player to join their team for the weekend.

**April 26th & 27th** The Tournament – Participants play alongside high-profile NHL Alumni in a friendly hockey tournament.

Alzheimer Society